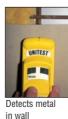

#### **Kev Functions**

- Simple aid for all drilling and mounting work
- Detects wood and metal in hollow walls

## **Order Information:**

Description Cat. No.

UNITEST Wall Scanner

9038

Detects wood i.e. roof battens

(e.g. joist, stud, etc.)

Shanghai Beihan Electronics Co., Ltd