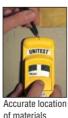

#### **Kev Functions**

- Simple aid for all drilling and mounting work
- Detects wood and metal in hollow walls

#### **General Information**

- . Optic and acoustic indication
- Tracing depth up to approx. 5 cm
- Single handed operation
- Sensitivity adjustment via reference button