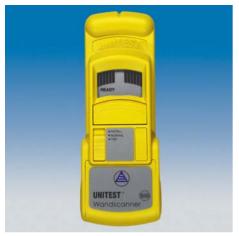

# **UNITEST Wall Scanner**

# For detection of Wood and Metal in Hollow Walls

#### **Kev Functions**

- Simple aid for all drilling and mounting work
- Detects wood and metal in hollow walls

#### **General Information**

- . Optic and acoustic indication
- Tracing depth up to approx. 5 cm
- Single handed operation
- Sensitivity adjustment via reference button