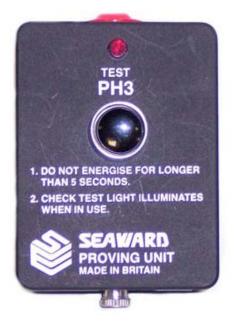

## Proving unit for high voltage PH3

## indicators with a domed contact electrode

- ♦ High voltage output 1100V-1500V DC nominal
- Neon indicator to show output is active
- ♦ Very portable

A highly portable, battery powered proving unit for proving high voltage indicators, live line testers and digital potential indicators. This proving unit produces a DC output voltage for confirming the operation of voltage indicators before and after use.

Designed for use with potential indicators and phasing rods with domed contact electrodes.

## **Technical specification**

| Output voltage | 1000V - 2000V DC nominal across 10MΩ          |
|----------------|-----------------------------------------------|
| Output current | 0.45mA DC into 2kΩ                            |
| Test terminals | Contact electrode and test post               |
| Indicator      | Neon indication when output voltage is active |
| Dimensions     | 110mm height, 85mm width, 60mm depth          |
| Compliance     | IEC61010-1:2001                               |